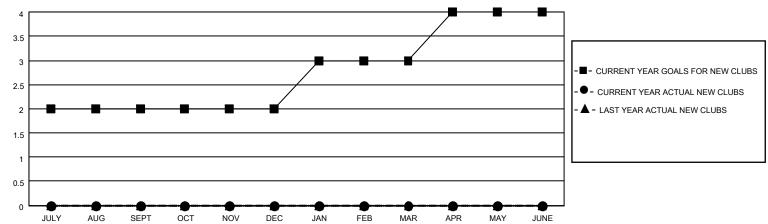

## District 29 I

| Clubs RESULTS FOR 2021-2022 |   |   |   | Members RESULTS FOR 2021-2022 |    |    |    |
|-----------------------------|---|---|---|-------------------------------|----|----|----|
|                             |   |   |   |                               |    |    |    |
| JULY/AUG/SEPT               | 2 | 0 | 0 | JULY/AUG/SEPT                 | 30 | 34 | 27 |
| OCT/NOV/DEC                 | 0 | 0 | 0 | OCT/NOV/DEC                   | 30 | 10 | 14 |
| JAN/FEB/MAR                 | 1 | 0 | 0 | JAN/FEB/MAR                   | 45 | 0  | 0  |
| APR/MAY/JUNE                | 1 | 0 | 0 | APR/MAY/JUNE                  | 40 | 0  | 0  |

#### GOALS AND ACTUAL NEW CLUBS CUMULATIVE