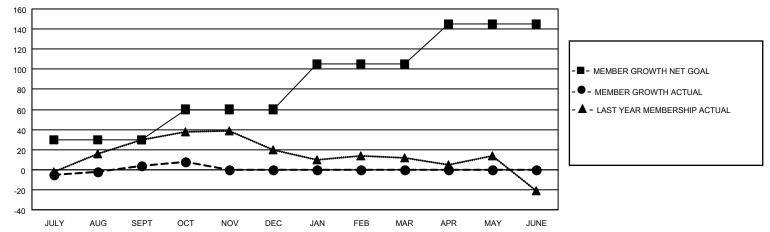

## District 29 I

| Clubs RESULTS FOR 2021-2022 |   |   |   | Members RESULTS FOR 2021-2022 |    |    |    |
|-----------------------------|---|---|---|-------------------------------|----|----|----|
|                             |   |   |   |                               |    |    |    |
| JULY/AUG/SEPT               | 2 | 0 | 0 | JULY/AUG/SEPT                 | 30 | 34 | 27 |
| OCT/NOV/DEC                 | 0 | 0 | 0 | OCT/NOV/DEC                   | 30 | 10 | 14 |
| JAN/FEB/MAR                 | 1 | 0 | 0 | JAN/FEB/MAR                   | 45 | 0  | 0  |
| APR/MAY/JUNE                | 1 | 0 | 0 | APR/MAY/JUNE                  | 40 | 0  | 0  |

#### GOALS AND ACTUAL MEMBERS CUMULATIVE

| DROPPED CLUBS: 0 |    | 16 CLUBS OF 56 ADDED 1 OR<br>MORE NEW MEMBERS | GENDER DISTRIBUTION                 |              |  |
|------------------|----|-----------------------------------------------|-------------------------------------|--------------|--|
|                  |    |                                               |                                     | 963 (64.03%) |  |
|                  |    |                                               | FEMALE                              | 541 (35.97%) |  |
| DROPPED MEMBERS  |    |                                               | NON BINARY                          | 0 (0.00%)    |  |
|                  |    |                                               | PREFER NOT TO ANSWER                | 0 (0.00%)    |  |
| DECEASED         | 11 |                                               |                                     |              |  |
| CLUB CANCELLED   | 0  | CLICK HERE FOR CUMULATIVE                     | TOTAL FAMILY UNIT MEMBERS 470       |              |  |
| OTHER            | 30 | MEMBERSHIP DATA                               |                                     |              |  |
| TOTAL            | 41 |                                               | FAMILY MEMBERS PAYING HALF DUES 240 |              |  |
|                  |    |                                               |                                     |              |  |